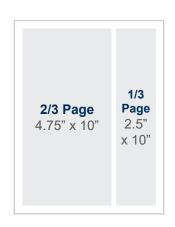

### **Interior Ad Rates/Sizes**

| Size              | 1 Issue | 3 Issues | 4 Issues | Dimensions    |
|-------------------|---------|----------|----------|---------------|
| Full Page         | \$1,082 | \$960    | \$925    | 7.5" x 10"*   |
| 2/3 Page          | \$910   | \$811    | \$778    | 4.75" x 10"   |
| Half Page         | \$686   | \$617    | \$589    | 7.5" x 4.75"  |
| 1/3 Page          | \$533   | \$474    | \$455    | 2.5" x 10"    |
| 1/2 Double Column | \$492   | \$440    | \$423    | 4.75" x 4.75" |
| 1/2 Single Column | \$326   | \$291    | \$281    | 2.5" x 4.75"  |