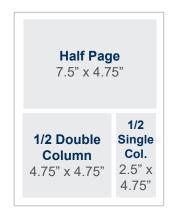

### **Interior Ad Rates/Sizes**

| Size              | 1 Issue | 3 Issues | 4 Issues | Dimensions    |
|-------------------|---------|----------|----------|---------------|
| Full Page         | \$1,082 | \$960    | \$925    | 7.5" x 10"*   |
| 2/3 Page          | \$910   | \$811    | \$778    | 4.75" x 10"   |
| Half Page         | \$686   | \$617    | \$589    | 7.5" x 4.75"  |
| 1/3 Page          | \$533   | \$474    | \$455    | 2.5" x 10"    |
| 1/2 Double Column | \$492   | \$440    | \$423    | 4.75" x 4.75" |
| 1/2 Single Column | \$326   | \$291    | \$281    | 2.5" x 4.75"  |