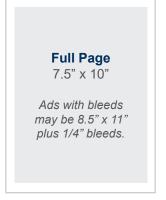

### **Interior Ad Rates/Sizes**

| Size              | 1 Issue | 3 Issues | 4 Issues | Dimensions    |
|-------------------|---------|----------|----------|---------------|
| Full Page         | \$1,082 | \$960    | \$925    | 7.5" x 10"*   |
| 2/3 Page          | \$910   | \$811    | \$778    | 4.75" x 10"   |
| Half Page         | \$686   | \$617    | \$589    | 7.5" x 4.75"  |
| 1/3 Page          | \$533   | \$474    | \$455    | 2.5" x 10"    |
| 1/2 Double Column | \$492   | \$440    | \$423    | 4.75" x 4.75" |
| 1/2 Single Column | \$326   | \$291    | \$281    | 2.5" x 4.75"  |

Please contact Kirsten Piechota at <u>kirstenp@ctcpas.org</u> or 860-258-0231 to confirm availability for premium placement advertisements.

<sup>\*</sup>Full-page ads with bleeds may be 8.5" x 11" plus 1/4" bleeds.