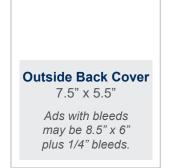

#### **Premium Placement Ad Rates/Sizes**

Outside Back Cover (partial page, 7.5" x 5.5"\*\*) – \$1,400 per issue Inside Front Cover (full page, 7.5" x 10"\*) – \$1,300 per issue Inside Back Cover (full page, 7.5" x 10"\*) – \$1,200 per issue

<sup>\*\*</sup>Outside back cover ad with bleeds may be 8.5" x 6" plus 1/4" bleeds.